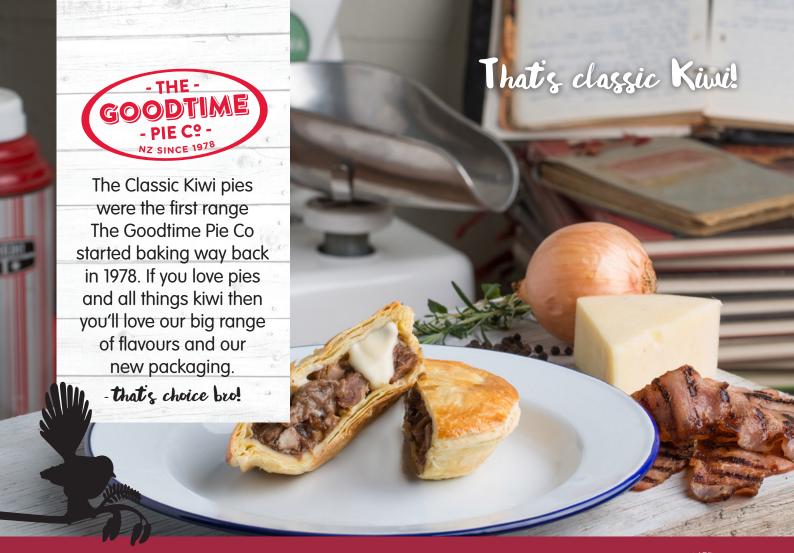

# STEAK, BACON & CHEESE PIE

You can't go hunting in a Suzuki Swift. You're going to need a real 4WD – something big enough to hold a deckload of Steak, Bacon & Cheese Pies on the way out, and the deer that you didn't actually shoot but accidentally ran over on the drive back home. Never come home empty handed, eh?... "good on ya mate".

## The Goodtime Pie Co is proudly Kiwi.

**INGREDIENTS:** Water, **Wheat** Flour, Beef Diced (14%), Pastry Fat (Animal Fat, Vegetable Oil, Water, Salt, Emulsifier (471, 322 **Soy**), (Animal Fat, Vegetable Oli, Water, Salt, Emulstifer (471, 322 Soy), Acidity Regulator (500), Antioxidant (307b Soy), Food Acid (330), Colour (160a)), Modified Starch (1414), Cheese Sauce (7%)(Cheese (Milk), Cheese Powders (Milk Solids, Cheese (Milk), Food Acid (270), Wheat Flour, Modified Starch (1442), Skim Milk Powder, Lactose (Milk), Onion Powder, Vegetable Fat, Mustard Flour, Flavours, Colour (160al), Bacon (6%) (Pork (61%), Brine (Water, Seasoning, Potato Starch, Soy Protein Isolate, Mineral Salts (451, 508, 450), Vegetable Gum (407a), Sugar, Hydrolysed Vegetable Protein (Maize), Antioxidant (316), Preservative (250), Fermented Rice, Herb Extract), Liquid Smoke), Seasoning (Sugar, Hydrolysed Vegetable Protein (Soy, Maize), Maltodextrin, Rice Bran Oil), Onion Powder, Yeast, Colour (150d), Yeast Extract, Spices, Garlic Powder, Flavour Enhancer (635), Canola Oil, Natural Flavourings (**Wheat, Soy**), Herbs, Anti-caking Agent (551), Spice Extractl), Colour (150c), Flavouring, Pastry Glaze (Rennet Casein (**Milk**), Lactose (**Milk**), Raising Agent (450), Colour (160a)), Black Pepper, Herbs, Garlic, Preservative (223), Colour (102, 110)