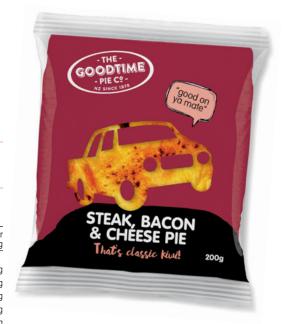

# STEAK, BACON & CHEESE PIE

You can't go hunting in a Suzuki Swift. You're going to need a real 4WD – something big enough to hold a deckload of Steak, Bacon & Cheese Pies on the way out, and the deer that you didn't actually shoot but accidentally ran over on the drive back home. Never come home empty handed, eh?... "good on ya mate".

# STEAK, BACON & CHEESE PIE

| Pie weight:           | 200g                                                                                                                                                                                                                                    |
|-----------------------|-----------------------------------------------------------------------------------------------------------------------------------------------------------------------------------------------------------------------------------------|
| Product barcode:      | 9414195007880                                                                                                                                                                                                                           |
| Date type:            | Best before - frozen                                                                                                                                                                                                                    |
| Shelf life:           | Frozen 12 months                                                                                                                                                                                                                        |
| Storage instructions: | Frozen -12°C to -18°C. Once defrosted, keep refrigerated at 2-4°C and use within 4 days.                                                                                                                                                |
| Heating instructions: | <b>To heat from frozen – unwrapped</b> : Preheat fan-bake oven and tray to 160°C. Heat pie in oven for 35 minutes.                                                                                                                      |
|                       | <b>To heat from frozen – wrapped</b> : Preheat fan-bake oven and tray to 160°C. Heat pie in oven for 50 minutes.                                                                                                                        |
|                       | <b>To heat from defrosted</b> : If you defrost our pies we recommend this is done overnight in the fridge. Preheat fan-bake oven and tray to 160°C. Heat pie in oven for 20 minutes.                                                    |
|                       | <b>To microwave from frozen (not recommended as it goes a bit soggy mate)</b> : Preheat fan-bake oven and tray to 160°C. Place pie in microwave and use defrost function for 40 to 50 seconds per pie. Heat pie in oven for 15 minutes. |
| Country of origin:    | New Zealand, from local and imported ingredients                                                                                                                                                                                        |