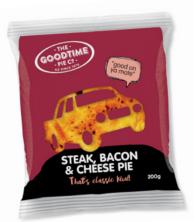

# STEAK, BACON & CHEESE PIE

You can't go hunting in a Suzuki Swift. You're going to need a real 4WD – something big enough to hold a deckload of Steak, Bacon & Cheese Pies on the way out, and the deer that you didn't actually shoot but accidentally ran over on the drive back home. Never come home empty handed, eh?... "good on ya mate".

# STEAK, BACON & CHEESE PIE

| Pie weight:           | 200g                                                                                                                                                                                                                                    |
|-----------------------|-----------------------------------------------------------------------------------------------------------------------------------------------------------------------------------------------------------------------------------------|
| Product barcode:      | 9414195007880                                                                                                                                                                                                                           |
| Date type:            | Best before - frozen                                                                                                                                                                                                                    |
| Shelf life:           | Frozen 12 months                                                                                                                                                                                                                        |
| Storage instructions: | Frozen -12°C to -18°C. Once defrosted, keep refrigerated at 2-4°C and use within 4 days.                                                                                                                                                |
| Heating instructions: | <b>To heat from frozen – unwrapped</b> : Preheat fan-bake oven and tray to 160°C. Heat pie in oven for 35 minutes.                                                                                                                      |
|                       | <b>To heat from frozen – wrapped</b> : Preheat fan-bake oven and tray to 160°C. Heat pie in oven for 50 minutes.                                                                                                                        |
|                       | <b>To heat from defrosted</b> : If you defrost our pies we recommend this is done overnight in the fridge. Preheat fan-bake oven and tray to 160°C. Heat pie in oven for 20 minutes.                                                    |
|                       | <b>To microwave from frozen (not recommended as it goes a bit soggy mate)</b> : Preheat fan-bake oven and tray to 160°C. Place pie in microwave and use defrost function for 40 to 50 seconds per pie. Heat pie in oven for 15 minutes. |
| Country of origin:    | New Zealand, from local and imported ingredients                                                                                                                                                                                        |