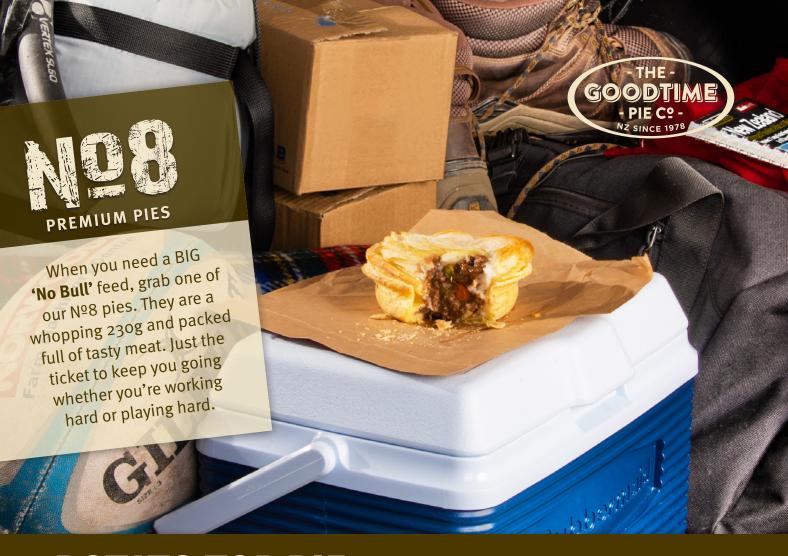

**POTATO TOP PIE** 

**230g** 

Great news!! the boys have scored a weekend free of the shackles like mowin' lawns, paintin' and dump runs! Brett's in charge he's got the digs, a big screen for the Saturday night, hired the van but most importantly he has stocked up on  $N^0$ 8 Potato Top Pies to keep them all fed .

Prime New Zealand beef, peas, onions and carrots, simmered in a full flavour gravy and topped with creamy mashed potato and a sprinkling of cheese.

WHAT'S IN THIS BIG BOY: Water, wheat flour, beef mince (10%), pastry fat (animal fat, vegetable oil, water, salt, emulsifier (471, 322), acidity regulator (500), antioxidant (306, soy), food acid (330), colour (160a)), dehydrated potato (5%), cheese (4%) (milk, starter cultures, enzymes, salt), peas, onions, carrots, modified starch (1414), flavourings (salt, sugar, hydrolysed vegetable protein (yeast, soybean oil, maize, wheat, flavour enhancer (635)), dehydrated onion, maltodextrin, yeast, colour (150d), yeast extracts, spices, dehydrated garlic, flavour enhancer (635), canola oil, antioxidant (319), flavours, herbs, anti-caking agent (551), spice extract)), tomatoes, soya oil, worcestershire sauce, tomato paste, salt, colour (150), garlic, brown sugar, herbs, white pepper, colour (102, 110).