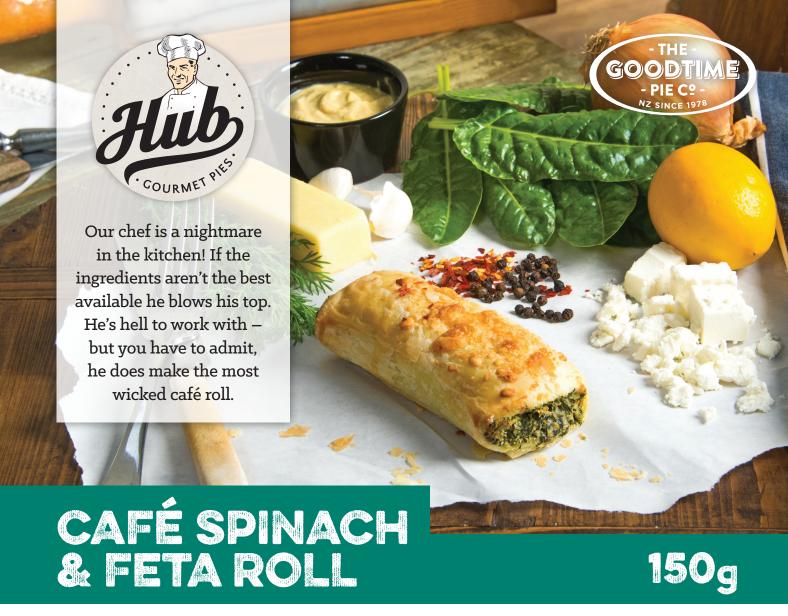

For something wickedly and deliciously vegetarian, you can't beat our Gourmet Spinach and Feta Café Roll.

A delicious combination of fresh spinach, creamy feta, herbs and spices wrapped in flaky puff pastry topped with a sprinkling of cheese.