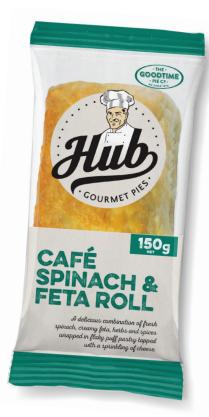

For something wickedly and deliciously vegetarian, you can't beat our Gourmet Spinach and Feta Café Roll.

A delicious combination of fresh spinach, creamy feta, herbs and spices wrapped in flaky puff pastry topped with a sprinkling of cheese.

# **HUB CAFÉ SPINACH & FETA ROLL**

| Café Roll Weight:     | 150g                                                                                                                                                                                                                             |  |
|-----------------------|----------------------------------------------------------------------------------------------------------------------------------------------------------------------------------------------------------------------------------|--|
| Product barcode:      | 9414195003004                                                                                                                                                                                                                    |  |
| Date type:            | Best before - frozen                                                                                                                                                                                                             |  |
| Shelf life:           | Frozen 12 months                                                                                                                                                                                                                 |  |
| Storage instructions: | Frozen -12°c to -18°c. Once defrosted, keep refrigerated at 2-4°c and use within 4 days.                                                                                                                                         |  |
| Heating Instructions: | To heat from frozen – unwrapped: Preheat fan-bake oven and tray to 160°C. Heat café roll in oven for 25 minutes.  To heat from frozen – wrapped: Preheat fan-bake oven and tray to 160°C. Heat café roll in oven for 35 minutes. |  |
|                       | T- 1 1 form defended I form defende defende                                                                                                                                                                                      |  |
|                       | To microwave from frozen – (not recommended, our chef would be horrified): Microwave each café roll on defrost function for 40-50 seconds. Then fan bake using a pre-heated oven and tray at 160°C for 15 minutes.               |  |
| Country of origin:    | New Zealand                                                                                                                                                                                                                      |  |