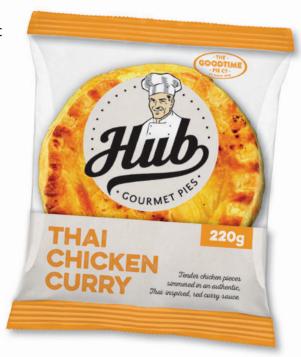

# THAI CHICKEN CURRY 220g

Take your taste buds on a journey to Thailand with our tender chicken, infused with Thai red curry spices, that will leave your mouth watering.

Tender chicken pieces simmered in an authentic, Thai-inspired, red curry sauce.

## **HUB THAI CHICKEN CURRY PIE**

|  | Pie Weight:           | 220g                                                                                                                                                                                                         |  |
|--|-----------------------|--------------------------------------------------------------------------------------------------------------------------------------------------------------------------------------------------------------|--|
|  | Product barcode:      | 9414195002731                                                                                                                                                                                                |  |
|  | Date type:            | Best before - frozen                                                                                                                                                                                         |  |
|  | Shelf life:           | Frozen 12 months                                                                                                                                                                                             |  |
|  | Storage instructions: | Frozen -12°c to -18°c. Once defrosted, keep refrigerated at 2-4°c and use within 4 days.                                                                                                                     |  |
|  | Heating Instructions: | To heat from frozen – unwrapped: Preheat fan-bake oven and tray to 160°C.<br>Heat pie in oven for 35 minutes.                                                                                                |  |
|  |                       | To heat from frozen – wrapped: Preheat fan-bake oven and tray to 160°C. Heat pie in oven for 50 minutes.                                                                                                     |  |
|  |                       | To heat from defrosted: If you defrost our pies we recommend this is done overnight in the fridge. Preheat fan-bake oven and tray to 160°C. Heat pie in oven for 20 minutes.                                 |  |
|  |                       | To microwave from frozen – (not recommended, our chef would be horrified): Microwave each pie on defrost function for 40-50 seconds. Then fan bake using a pre-heated oven and tray at 160°C for 15 minutes. |  |
|  | Country of origin:    | New Zealand                                                                                                                                                                                                  |  |