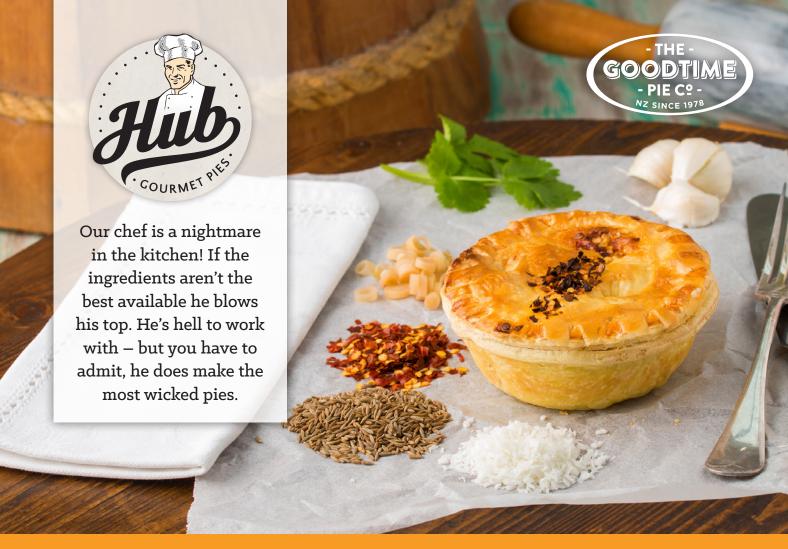

# THAI CHICKEN CURRY 220g

Take your taste buds on a journey to Thailand with our tender chicken, infused with Thai red curry spices, that will leave your mouth watering.

Tender chicken pieces simmered in an authentic, Thai-inspired, red curry sauce.

Ingredients: Water, wheat flour, chicken (18%), pastry fat (animal fat, vegetable oil, water, salt, emulsifier (471, 322), acidity regulator (500), antioxidant (306, soy), food acid (330), colour (160a)), green beans, coconut cream, onion, sweetcom, seasoning (maltodextrin, sugar, salt, flavour enhancer (635), soy sauce powder (fermented soy sauce (wheat), maltodextrin, salt), yeast extract, dehydrated onion, dehydrated garlic, spices, acidity regulator (330), anti-caking agent (551), flavours, herbs, spice extracts, emulsifier (433), vege