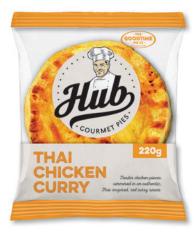

# THAI CHICKEN CURRY 220g

Take your taste buds on a journey to Thailand with our tender chicken, infused with Thai red curry spices, that will leave your mouth watering.

Tender chicken pieces simmered in an authentic, Thai-inspired, red curry sauce.

## **HUB THAI CHICKEN CURRY PIE**

|  | Pie Weight:           | 220g                                                                                                                                                                                                         |  |
|--|-----------------------|--------------------------------------------------------------------------------------------------------------------------------------------------------------------------------------------------------------|--|
|  | Product barcode:      | 9414195002731                                                                                                                                                                                                |  |
|  | Date type:            | Best before - frozen                                                                                                                                                                                         |  |
|  | Shelf life:           | Frozen 12 months                                                                                                                                                                                             |  |
|  | Storage instructions: | Frozen -12°c to -18°c. Once defrosted, keep refrigerated at 2-4°c and use within 4 days.                                                                                                                     |  |
|  | Heating Instructions: | To heat from frozen – unwrapped: Preheat fan-bake oven and tray to 160°C.<br>Heat pie in oven for 35 minutes.                                                                                                |  |
|  |                       | To heat from frozen – wrapped: Preheat fan-bake oven and tray to 160°C. Heat pie in oven for 50 minutes.                                                                                                     |  |
|  |                       | To heat from defrosted: If you defrost our pies we recommend this is done overnight in the fridge. Preheat fan-bake oven and tray to 160°C. Heat pie in oven for 20 minutes.                                 |  |
|  |                       | To microwave from frozen – (not recommended, our chef would be horrified): Microwave each pie on defrost function for 40-50 seconds. Then fan bake using a pre-heated oven and tray at 160°C for 15 minutes. |  |
|  | Country of origin:    | New Zealand                                                                                                                                                                                                  |  |